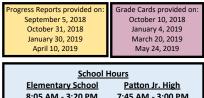

| Elementary School    | Patton Jr. High        |
|----------------------|------------------------|
| 8:05 AM - 3:20 PM    | 7:45 AM - 3:00 PM      |
| Pre-S                | <u>chool</u>           |
| AM: 8:30 - 11:15     | PM: 12:00 - 2:45       |
| Early Dismissal/     | Release Times:         |
| Elementary - 1:30 PM | Pre-School: AM - 10:30 |
| Patton - 1:00 PM     | PM - 2:00              |